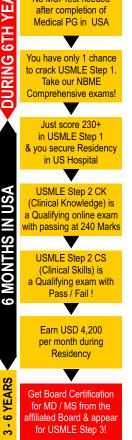

## MCI ELIGIBILITY RULE

As per Medical Council of India (MCI), if you complete your MD / MS from USA, you are not required to appear for any exit exam such as FMGE / MCI Screening Test. The degree of MD or MS acquired from USA is directly valid in India and you can be licensed to practice as MD in India. Most of the students are afraid of MCI Test after coming back due to low passing rates. However, the students must remember that this rule is applicable only if they complete MD / MS in USA. In case they return back after MBBS, the students would have to appear for MCI Screening Test to get the license in India. Generally, the students passing from Russia / Ukraine / China start preparing for USMLE Step 1 exam to compete for PG seat in USA. A score of 230 in Step 1 exam ensures your seat there!

#### **BENEFITS OF USA**

There are many benefits of completing MD / MS in USA. You should have completed MBBS in a ECFMG approved university listed on WDOMS (World Directory of Medical Schools).

- No need of MCI Screening Test on return to India.
- Earn USD 4,200 / month (Rs. 2.75 Lacs) during residency
- . The MD / MS degree would be valid in India
- On clearing USMLE Step 3, you get a license to practice in USA as well.
- Average score of 230+ in Step 1 ensures a PG seat. In India, only top 5% of the student can reach MD / MS stage in government colleges.

## **MOKSH SERVICES**

- · Counseling & Guidance for Medical PG in India
- USMLE Step 1 Online Coaching module while you study abroad
- Comprehensive NBME exam and access to Test series of Step 1 Exam
- Registration support for USMLE Step 1 Exam (Online Exam)
- USMLE Step 2 CK Exam module
- · Clerk ships/ Clinical rotations in ACGME approved teaching hospitals in USA
- Support for USMLE Step 2CS Exam

• Support for application for residency by expert US based doctors to NRMP • Letter of Recommendations from American doctors.

# **MEDICAL PG PROGRAM IN USA**

ON-LINE COACHING FOR USMLE - STEP 1 FROM 3rd YEAR - MBBS ABROAD

Total Cost for MD / MS Rs. 10 Lacs

AR

4-12 WEEKS OF CLERKSHIP IN HOSPITAL & USMLE -STEP 2 CS IN USA

Moksh Guidance On "Eras" Application For Match With "NRMP"