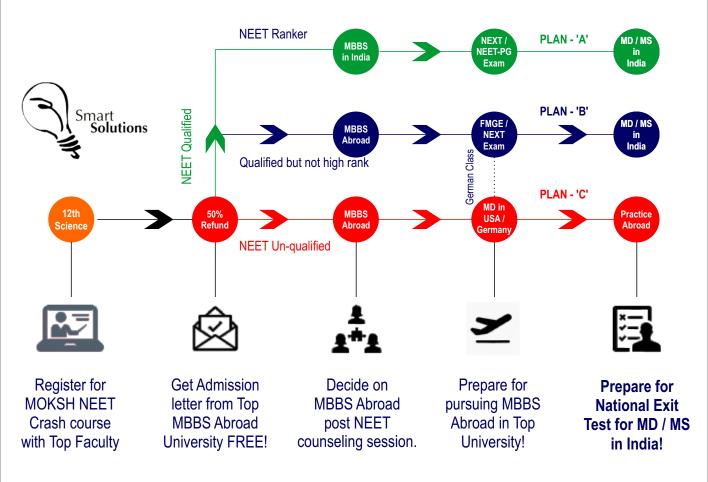

## MCI ELIGIBILITY ISSUES

It was announced by the Health Ministry of India in December 2017 that only NEET Qualified students would be allowed to pursue MBBS Abroad. It means that you would have to qualify NEET in order to get the Eligibility Certificate. In case you are NOT qualified (within top 50% of the students), the only option you have is to settle down abroad.

Since countries such as Russia / Ukraine / China does not offer much attractive options for Medical PG, MOKSH places all its students to Germany. The students generally settle down in Germany after completion of the Medical PG program.

# SMART MEDICAL CAREER PLANNING

Dhananjay Shah Founder CEO - MOKSH "Everything is changing in 2018! All the students taking admission for MBBS courses in India or abroad would have to qualify for a common EXIT TEST on completion of the MBBS program from MCI Approved University/ College. Also, qualification in NEET-UG test is mandatory for the students for India and Abroad. This new rule makes it manadatory for students to qualify in NEET for admission after May, 2018 for MBBS Abroad. Avail of MOKSH provided NEET Crash course along with MBBS admission letter & get a Money back Guarantee of qualification in NEET 2018. This would ensure your application in India as well as for MBBS abroad. "